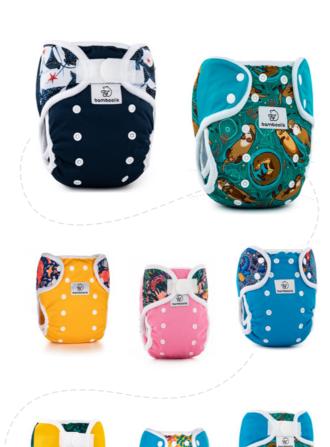

### **DIAPER COVERS**

#### **Essential layer for cloth diaper users. Waterproof.**

Diaper Cover makes sure all liquids stay inside the diaper. To be put over absorbing inserts from our AI2 DUO System or over any other absorbing layer. Even a prefold.

#### **Very waterproof & very breathable.**

Membrane-like material (PUL) prevents leaks, while still letting the skin underneath breathe. We know from our own experience (and from our customers' experience) that babies in cloth suffer much less from diaper rash. Consequently, parents of such babies also suffer less.

#### Very reliable.

Our Diaper Cover has two elastic gussets around the legs. Why should that interest you? Because the more gussets, the more protection against leaking!

#### Very variable.

Size can be easily adjusted (by using snaps at the front of the Cover), fits perfectly from birth to potty.