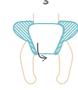

# **ABSORBING INSERT** FOR AI2 DUO

# **ABSORBING INSERTS**

Double sided: Stay Dry side makes your baby feel comfortably dry even when their diaper is wet. Bamboo terry on the other side is a natural fast absorbing material. Choose contact layer according to your baby's needs.

For babies and toddlers simply put Shaped Insert into the pocket of Diaper Cover. Add a Short Absorbing Insert or a Long Absorbing Insert into the pocket of the Shaped Insert when necessary (thus adjusting the diaper's size and absorbency just like you need it).