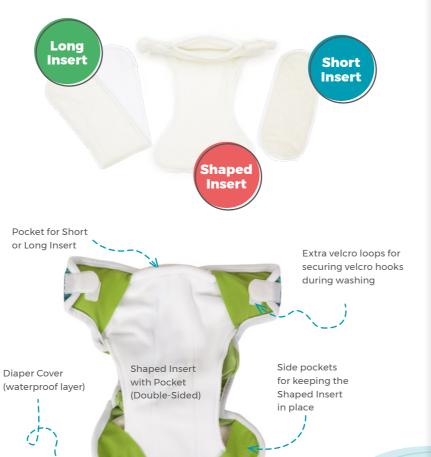

# **ABSORBING INSERTS**

Double sided: Stay Dry side makes your baby feel comfortably dry even when their diaper is wet. Bamboo terry on the other side is a natural fast absorbing material. Choose contact layer according to your baby's needs.

For babies and toddlers simply put Shaped Insert into the pocket of Diaper Cover. Add a Short Absorbing Insert or a Long Absorbing Insert into the pocket of the Shaped Insert when necessary (thus adjusting the diaper's size and absorbency just like you need it).