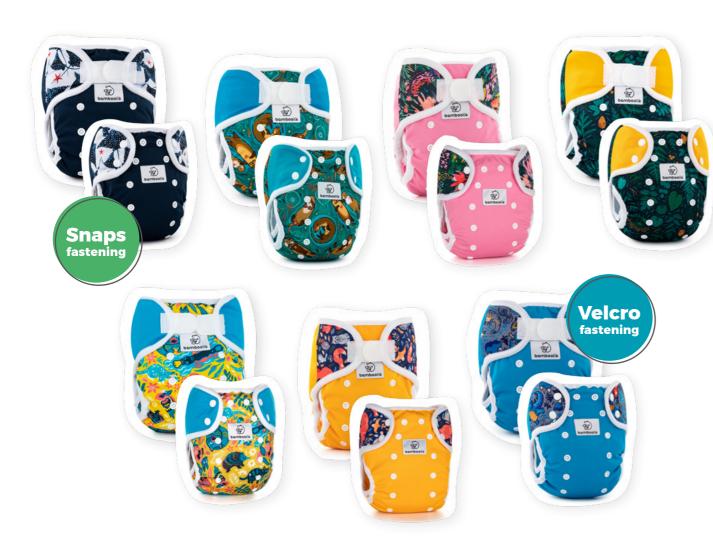

Simply put together Diaper Cover + Absorbing Inserts

Two types of fastenings - velcro or snaps

Mix& Match

### **DIAPER COVERS**

#### **Essential layer for cloth diaper users. Waterproof.**

Diaper Cover makes sure all liquids stay inside the diaper. To be put over absorbing inserts from our AI2 DUO System or over any other absorbing layer. Even a prefold.