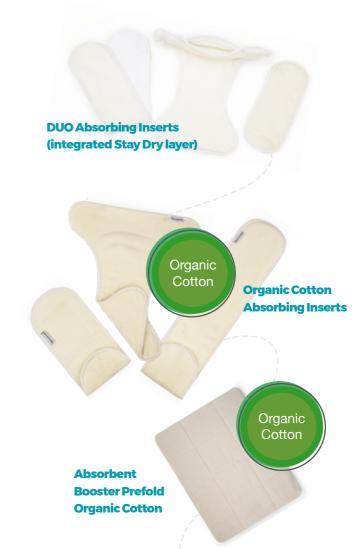

# **ABSORBING INSERT** FOR AI2 DUO

# **ABSORBING INSERTS**

Double sided: Stay Dry side makes your baby feel comfortably dry even when their diaper is wet. Bamboo terry on the other side is a natural fast absorbing material. Choose contact layer according to your baby's needs.

## Organic cotton **ABSORBING INSERTS**

Long Insert Insert

GOTS certified organic cotton of European origin. Even more absorbing than AI2 DUO Absorbing Inserts.

**Short** Insert

Usable in a newborn fold with a Snappi fastener.